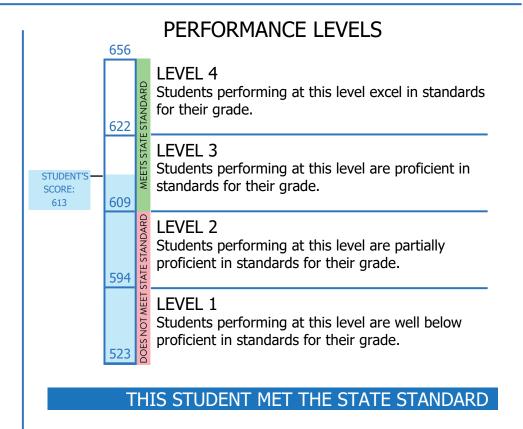

## STUDENT'S SCORE THIS YEAR 613 LEVEL 3

For more information about this test, the New York State standards, and how you can help, go to: www.engageny.org/parent-and-family-resources